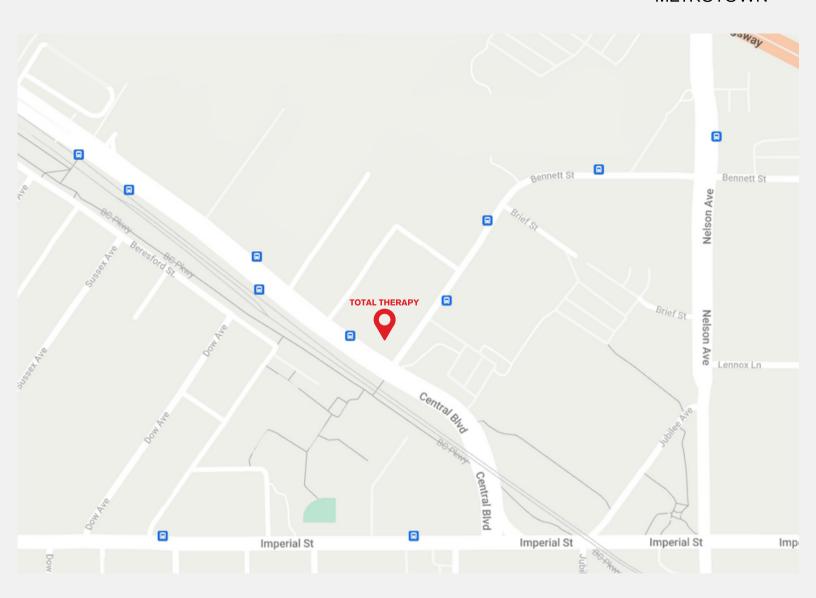

### LOCATION & PARKING METROTOWN

Our free designated parking spots are conveniently located in the alley next to the clinic.

**Heading East on Central Boulevard:** Take a left into the alley just before reaching the clinic.

**Heading West on Central Boulevard:** Take a right into the alley just after passing the clinic.

The alley is right next to ZUBU Ramen. Once you're in the alley, you'll find our designated parking on the right-hand side.

4665 CENTRAL BLVD, BURNABY, B.C., V5H 4J5