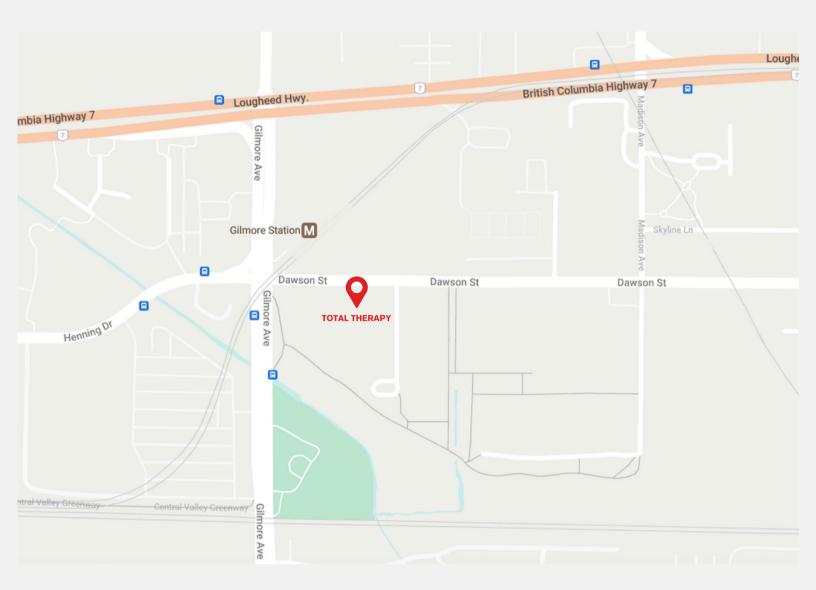

### LOCATION & PARKING NORTH BURNABY

Our free designated parking spots are conveniently located just behind the clinic.

**Heading West on Dawson St:** Take a left into the alley just before the clinic. **Heading East on Dawson St:** Take a right into the alley just before the clinic.

After turning into the alley, simply take the first right into covered parking. All retail spots allow for free 2-hour parking.